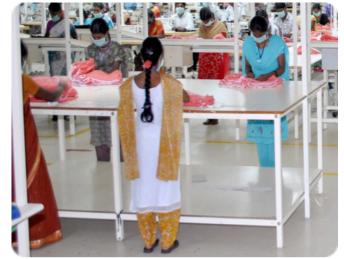

### **Checking Division**

Every garment is subjected to an initial check in the production line and only then passed on to the checking division for a final checking.