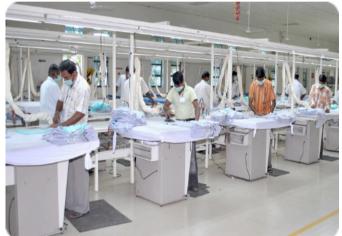

### **Ironing Division**

We depend on modern methods for ironing. We use adjustable flat horizontal tables and modern steam pressing boxes for ironing garments. Vaccum sucking machines are used to take away the excess moisture in the garment due to Steam Ironing.