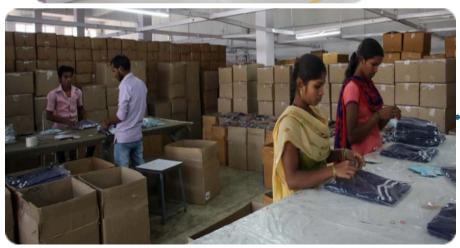

## Needle Detecting and Finishing Division

Needle detecting is done on all the garments before packing. Even while packing the finished garment, our team is on the lookout for even the smallest of mistakes in the garment