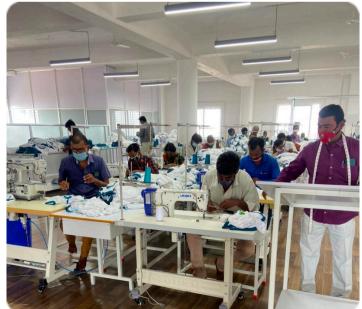

### **Stitching Division**

Our stitching division has a strong work force of skilled people. Our sewing division has 150 machines. We use the latest Semi-Dry Juki machines. Our Stitching division is set up in such a way that we can manufacture any kind of knitted garment as per our customers' requirements.