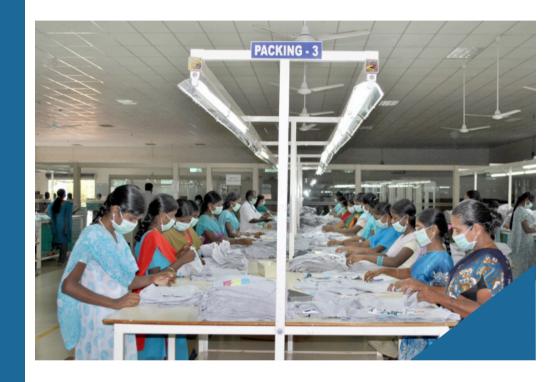

### **Checking Division**

Every garment is subjected to an initial check in the production line and only then passed on to the checking division for a final checking.

## Needle Detecting and Finishing Division

Needle detecting is done on all the garments before packing. Even while packing the finished garment, our team is on the lookout for even the smallest of mistakes in the garment