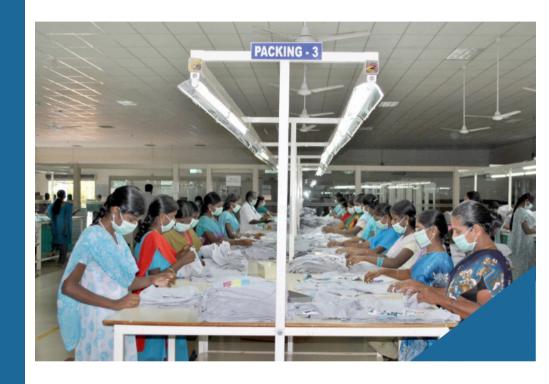

## Needle Detecting and Finishing Division

Needle detecting is done on all the garments before packing. Even while packing the finished garment, our team is on the lookout for even the smallest of mistakes in the garment